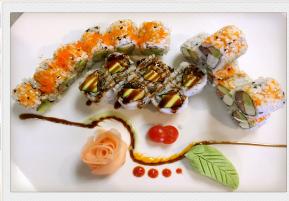

# CALIFORNIA ROLL LUNCH COMBINATION

Served With Miso Soup.

| California | Roll | + | 1 | Additional Roll  | 10.99 |
|------------|------|---|---|------------------|-------|
| California | Roll | + | 2 | Additional Rolls | 12.99 |

(Please Choose The Additional Rolls From The Following Options)

Avocado RollSICucumber RollSpSweet Potato RollSpSalmon RollSpTuna RollSpShrimp RollEeCrab Stick RollEeHamachi RollPhSalmon & Jalapeno RollChTuna & Jalapeno RollAl

Shrimp & Green Chili Roll Spicy Salmon Roll Spicy Tuna Roll Spicy Crunchy White Fish Roll Eel & Avocado Roll Eel & Cucumber Roll Philadelphia Roll Christmas Roll Alaska Roll

California Roll + Philadelphia Roll + Eel & Avocado Roll