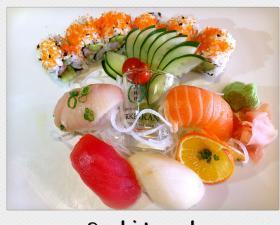

# SUSHI & SASHIMI LUNCH

Served With Miso Soup.

Sushi Lunch 10.99 4pcs Of Assorted Sushi And A California Roll.

Sashimi Lunch 11.99 4pcs Of Assorted Sashimi And A California Roll.

Sushi Lunch